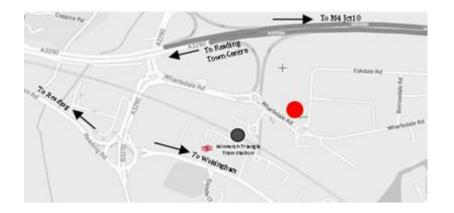

### **Crowne Plaza Reading East**

Wharfedale Road, Winnersh Triangle, Reading, Berkshire, RG41 5TS United Kingdom

For Conference or Accommodation enquiries: T: 0118 944 4231 E: events@cpreading.co.uk W: www.cpreading.co.uk

Well placed for access to nearby Reading, Bracknell & Wokingham.

Road:

1 mile from M4 Jct 10 Off A329 (M)

### Rail:

Adjacent Winnersh Triangle Train Station 1 minute walking distance from hotel over the feature bridge.

4 minutes to Reading Town Centre 20 minutes to London Paddington

### Airport:

25-minute drive to London Heathrow50-minute drive to Gatwick or Luton Airports75 minutes by Gatwick Express