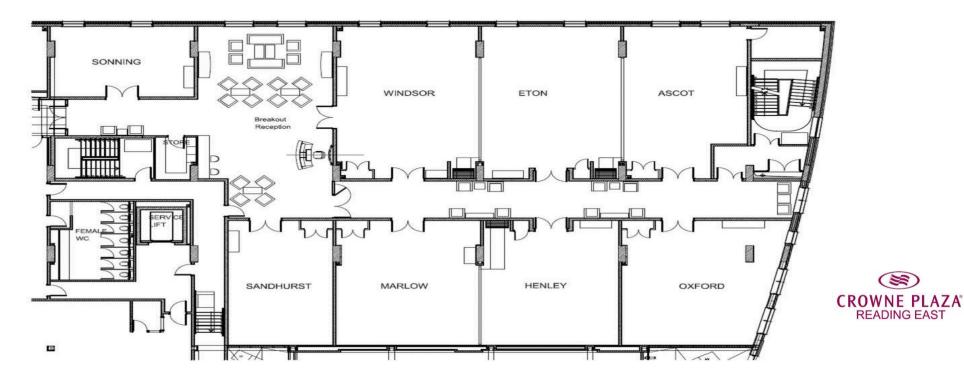

## Layouts and Capacities – Crowne Plaza Reading East

| Conference Suite                    | Size M <sub>2</sub> | Banquet | Boardroom | Cabaret | Theatre | U- Shape |
|-------------------------------------|---------------------|---------|-----------|---------|---------|----------|
|                                     |                     |         |           |         |         |          |
| Buckingham (Windsor + Ascot + Eton) | 245.11              | 220     | 64        | 110     | 260     | 60       |
| Ascot                               | 74.5                | 40      | 30        | 30      | 75      | 25       |
| Eton                                | 84.81               | 60      | 30        | 36      | 100     | 32       |
| Windsor                             | 85.8                | 60      | 32        | 36      | 75      | 30       |
| Sonning                             | 40.3                | 30      | 18        | 18      | 40      | 16       |
| Oxford                              | 74.59               | 40      | 22        | 24      | 62      | 22       |
| Frogmore (Henley + Marlow)          | 138.41              | 90      | 44        | 48      | 145     | 44       |
| Henley                              | 66.84               | 40      | 22        | 24      | 62      | 22       |
| Marlow                              | 71.57               | 50      | 22        | 30      | 62      | 23       |
| Sandhurst                           | 51.81               | 40      | 22        | 24      | 60      | 20       |