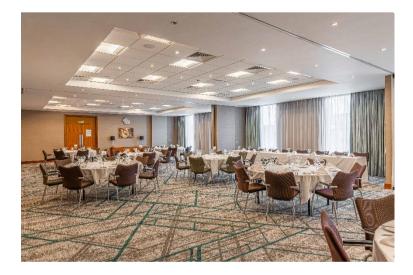

## **Corporate Private Dining**

### THE BUCKINGHAM SUITE

The largest banqueting suite offers natural daylight, stylish new surroundings. The Buckingham Suite can cater for up to 220 guests for a banqueting event and a maximum of 260 guests for an evening reception.

### THE FROGMORE SUITE

The Frogmore Suite can cater for up to 80 guests for a banqueting dinner, and a maximum of 130 guests for your evening reception.

There are numerous alternate Suites available which are ideal for private dining.