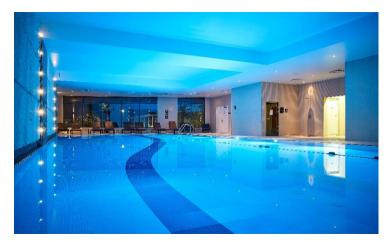

## Esprit Wellness & Spa

- 19m indoor, crystal clear Swimming Pool
- Sauna & Steam Room
- Large Life Fitness Gym
- Full range of Monu Spa Treatments
- Corporate & Private Gym Memberships